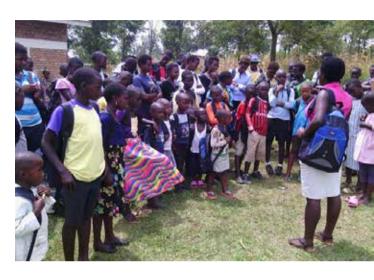

ACTIVITY

UINE 2015

REPORT

HOPE SAMARITAN

MISSION-RWANDA

Under OVCs initiative, we established a campaign with a theme " **GO BACK TO SCHOOL CAMPAIGN**" where we solicit funds for the school necessities or requirements such as scholastic materials like books, pens, pencils, geometry sets, reams, shoes and school stalks, school uniforms and school fees to mention but a few for the OVCs enabling them to go back to with the school necessities required. We collectively give out these school requirements / items to the Orphans and vulnerable children (OVCs) before they start their school academic term. This campaign is usually done at every beginning of the Academic term throughout the year.

During the beginning of the first academic term on this year thus early February, Hope Samaritan Mission officially implemented the first giveaway of scholastic materials to the OVCs under its programs. The scholastic materials given away included the books, pens and pencils, geometry sets, school bags as well as giving them orientation which has enabled them to be well behaved and bright students at their respective schools.