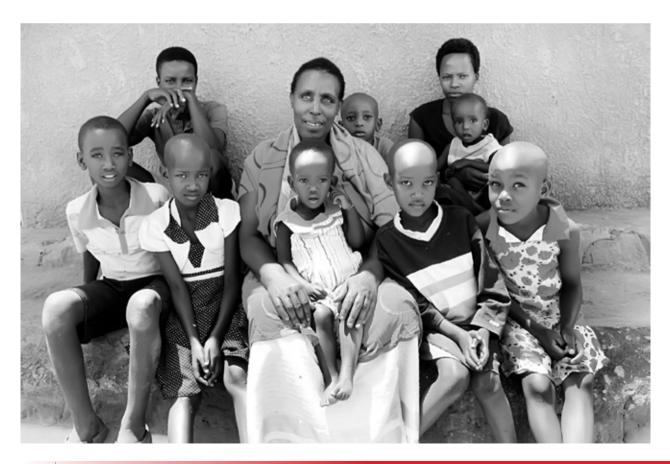

The mituelle de santé is a Government program of local health insurance which helps vulnerable people to access medical services at a subsided cost but the most vulnerable individual

The Family of a vulnerable single mother with her children holding the Health insurance cards (Mituelle de santé) which will help them to access to subsided health services with her Family in Government health units.

The vulnerable family which benefited in the medical insurance (mituelle de santé) payment to access health services.

cannot manage to acquire it and maintaining it since there is a cost of payment when obtaining it and a cost of payment in maintaining it on an annual basis. They are those who manage to obtain the mituelle de santé but they are unable to maintain the payment of a yearly subscription so they end up paying for one year and fail to pay for the other coming years hence being cut off from accessing the health services. For those reasons, hope Samaritan mission intervened in this program to assist the vulnerable families within the Sector/Sub -County have medical insurance card in order to have access to health services. With collaboration of Local community leaders and community health workers, we managed to identify the right vulnerable families which deserve to be assisted in paying for their mituelle de santé.