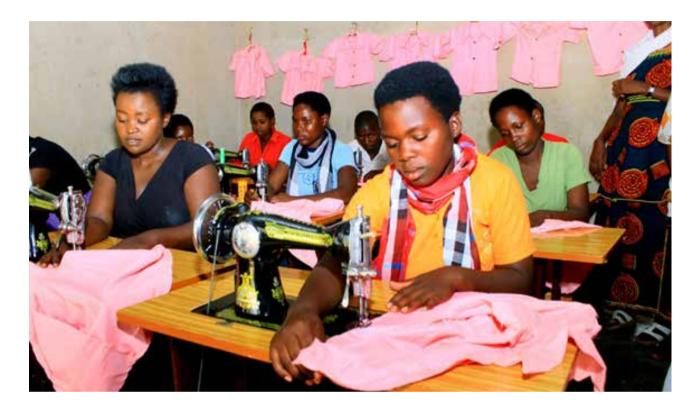

## THE TAILORING PROJECT;

Hope Samaritan Mission's tailoring project is geared towards the development of skills in tailoring and designing for the vulnerable youths especially the school dropouts who were dismissed from school due to lack of school fees and vulnerable women. Search categories of vulnerable children and women are very many in the communities we are operating in and this gave it our attention and priority to establish a Tailoring Project giving chance for these vulnerable and marginalized groups to have the opportunity of learning and training tailoring skills which will facilitate self help in their lives.

The Tailoring Project is acting as a pilot project for our big vision of the

establishment of the vocational training centre. The learning and training takes six months and within these months a student go through theoretical and practical work hence acquiring techniques in tailoring skills. Currently we do have 31 students learning in this tailoring project and so far 27 students have registered for

the second enrollment. The students who are currently learning have so far learnt the measuring and cutting techniques, sewing techniques and now they can do designing and sewing of Shirts, scats, scarves and cloth bags.