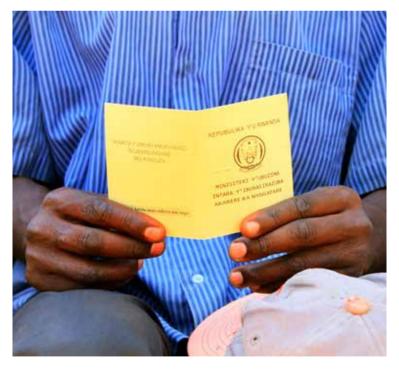

The mituelle de santé is a Government program of local health insurance which helps vulnerable people to access medical services at a subsided cost but the most vulnerable individual

The Family of a vulnerable single mother with her children holding the Health insurance cards (Mituelle de santé) which will help them to access to subsided health services with her Family in Government health units.

The vulnerable family which benefited in the medical insurance (mituelle de santé) payment to access health services.

cannot manage to acquire it and maintaining it since there is a cost of payment when obtaining it and a cost of payment in maintaining it on an annual basis. They are those who manage to obtain the mituelle de santé but they are unable to maintain the payment of a yearly subscription so they end up paying for one year and fail to pay for the other coming years hence being cut off from accessing the health services. For those reasons, hope Samaritan mission intervened in this program to assist the vulnerable families within the Sector/Sub -County have medical insurance card in order to have access to health services. With collaboration of Local community leaders and community health workers, we managed to identify the right vulnerable families which deserve to be assisted in paying for their mituelle de santé.