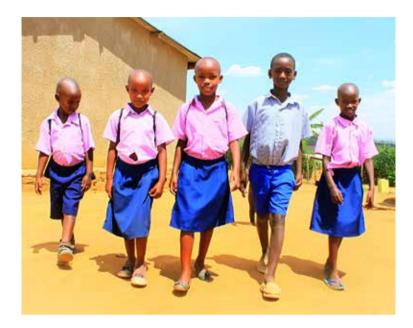

ACTIVITY

UINE 2015

REPORT

HOPE SAMARITAN

MISSION-RWANDA

Under OVCs initiative, we established a campaign with a theme " **GO BACK TO SCHOOL CAMPAIGN**" where we solicit funds for the school necessities or requirements such as scholastic materials like books, pens, pencils, geometry sets, reams, shoes and school stalks, school uniforms and school fees to mention but a few for the OVCs enabling them to go back to with the school necessities required. We collectively give out these school requirements / items to the Orphans and vulnerable children (OVCs) before they start their school academic term. This campaign is usually done at every beginning of the Academic term throughout the year.

During the beginning of the first academic term on this year thus early February, Hope Samaritan Mission officially implemented the first giveaway of scholastic materials to the OVCs under its programs. The scholastic materials given away included the books, pens and pencils, geometry sets, school bags as well as giving them orientation which has enabled them to be well behaved and bright students at their respective schools.