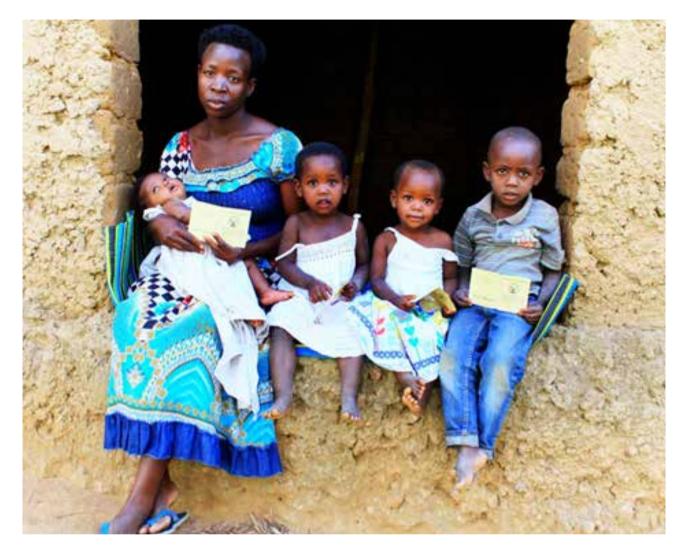

The mituelle de santé is a Government program of local health insurance which helps vulnerable people to access medical services at a subsided cost but the most vulnerable individual

The Family of a vulnerable single mother with her children holding the Health insurance cards (Mituelle de santé) which will help them to access to subsided health services with her Family in Government health units.

The vulnerable family which benefited in the medical insurance (mituelle de santé) payment to access health services.

cannot manage to acquire it and maintaining it since there is a cost of payment when obtaining it and a cost of payment in maintaining it on an annual basis. They are those who manage to obtain the mituelle de santé but they are unable to maintain the payment of a yearly subscription so they end up paying for one year and fail to pay for the other coming years hence being cut off from accessing the health services. For those reasons, hope Samaritan mission intervened in this program to assist the vulnerable families within the Sector/Sub -County have medical insurance card in order to have access to health services. With collaboration of Local community leaders and community health workers, we managed to identify the right vulnerable families which deserve to be assisted in paying for their mituelle de santé.