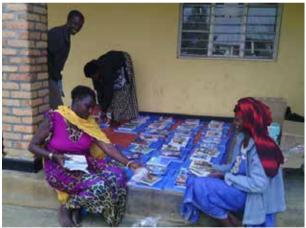

The mituelle de santé is a Government program of local health insurance which helps vulnerable people to access medical services at a subsided cost but the most vulnerable individual

The Family of a vulnerable single mother with her children holding the Health insurance cards (Mituelle de santé) which will help them to access to subsided health services with her Family in Government health units.

The vulnerable family which benefited in the medical insurance (mituelle de santé) payment to access health services.

cannot manage to acquire it and maintaining it since there is a cost of payment when obtaining it and a cost of payment in maintaining it on an annual basis. They are those who manage to obtain the mituelle de santé but they are unable to maintain the payment of a yearly subscription so they end up paying for one year and fail to pay for the other coming years hence being cut off from accessing the health services. For those reasons, hope Samaritan mission intervened in this program to assist the vulnerable families within the Sector/Sub -County have medical insurance card in order to have access to health services. With collaboration of Local community leaders and community health workers, we managed to identify the right vulnerable families which deserve to be assisted in paying for their mituelle de santé.