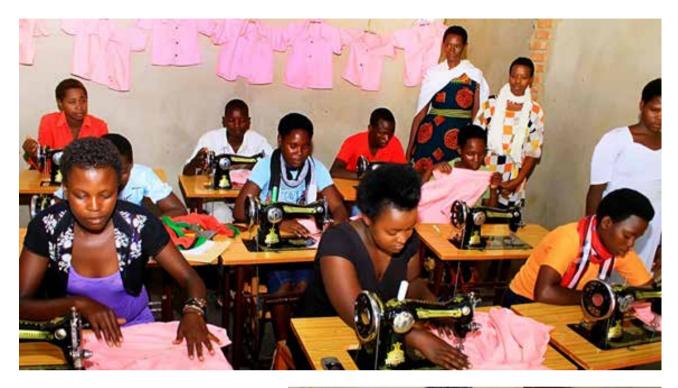

## THE TAILORING PROJECT;

Hope Samaritan Mission's tailoring project is geared towards the development of skills in tailoring and designing for the vulnerable youths especially the school dropouts who were dismissed from school due to lack of school fees and vulnerable women. Search categories of vulnerable children and women are very many in the communities we are operating in and this gave it our attention and priority to establish a Tailoring Project giving chance for these vulnerable and marginalized groups to have the opportunity of learning and training tailoring skills which will facilitate self help in their lives.

The Tailoring Project is acting as a pilot project for our big vision of the

establishment of the vocational training centre. The learning and training takes six months and within these months a student go through theoretical and practical work hence acquiring techniques in tailoring skills. Currently we do have 31 students learning in this tailoring project and so far 27 students have registered for

the second enrollment. The students who are currently learning have so far learnt the measuring and cutting techniques, sewing techniques and now they can do designing and sewing of Shirts, scats, scarves and cloth bags.

This project has turned out to be a dynamic one and so beneficial to our young vulnerable youths, single mothers and widows however there is still a lot which is needed to be done. Due to the increase in the number of students registering and the upgrade in the lessons taken, there is a need for more machinery such as sewing machines, designing machines, over lock machines, weaving machines and cloth materials.