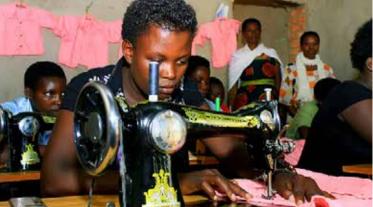

## THE TAILORING PROJECT;

Hope Samaritan Mission's tailoring project is geared towards the development of skills in tailoring and designing for the vulnerable youths especially the school dropouts who were dismissed from school due to lack of school fees and vulnerable women. Search categories of vulnerable children and women are very many in the communities we are operating in and this gave it our attention and priority to establish a Tailoring Project giving chance for these vulnerable and marginalized groups to have the opportunity of learning and training tailoring skills which will facilitate self help in their lives.

The Tailoring Project is acting as a pilot project for our big vision of the

establishment of the vocational training centre. The learning and training takes six months and within these months a student go through theoretical and practical work hence acquiring techniques in tailoring skills. Currently we do have 31 students learning in this tailoring project and so far 27 students have registered for

the second enrollment. The students who are currently learning have so far learnt the measuring and cutting techniques, sewing techniques and now they can do designing and sewing of Shirts, scats, scarves and cloth bags.