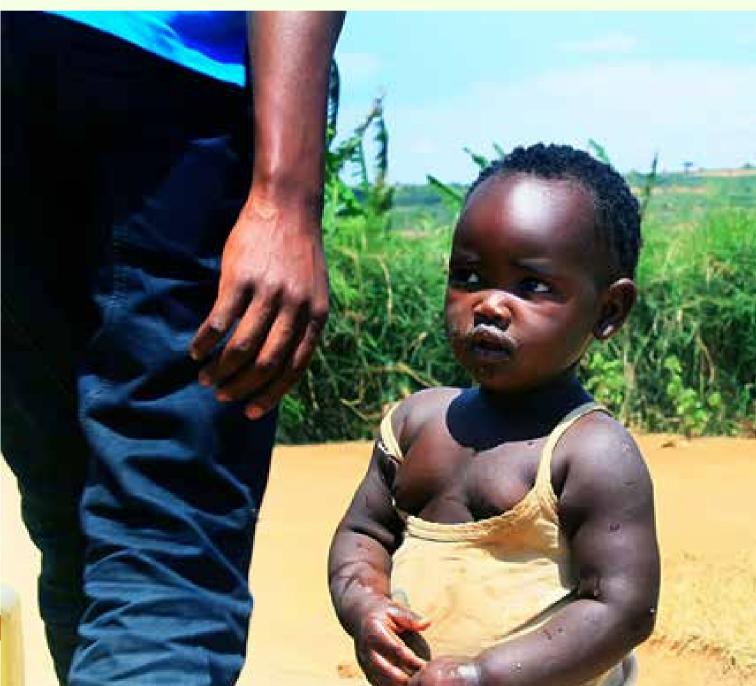

Hope Samaritan Mission's OVCs initiative is aimed at assisting the orphans and vulnerable children (OVCs) to attain basic Nursery, Primary, Secondary and vocational education, through assistance in terms of providing them with school fees, scholastic materials, uniforms, shoes, psychosocial care and parental guidance.

ACTIVITY

UINE 2015

REPORT

HOPE SAMARITAN

MISSION-RWANDA

Under OVCs initiative, we established a campaign with a theme " **GO BACK TO SCHOOL CAMPAIGN**" where we solicit funds for the school necessities or requirements such as scholastic materials like books, pens, pencils, geometry sets, reams, shoes and school stalks, school uniforms and school fees to mention but a few for the OVCs enabling them to go back to with the school necessities required. We collectively give out these school requirements / items to the Orphans and vulnerable children (OVCs) before they start their school academic term. This campaign is usually done at every beginning of the Academic term throughout the year.