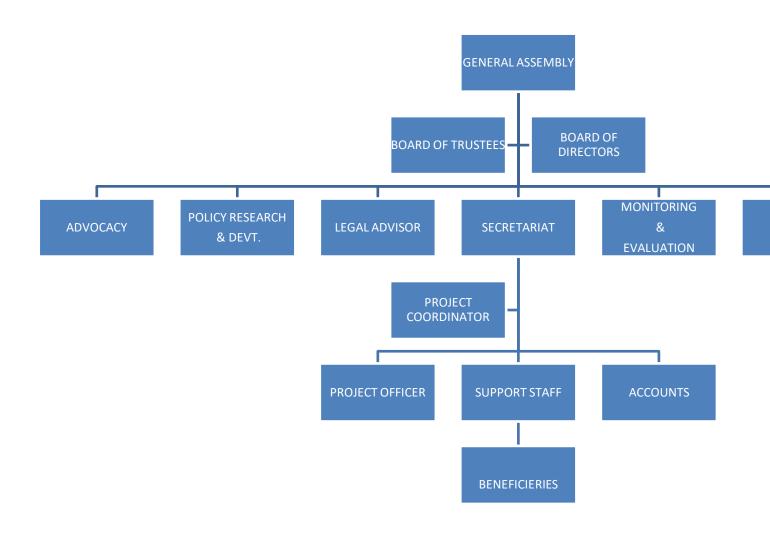

#### **Implementation Arrangement**

The implementation arrangement for the project will be done in a collaborative manner. It is planned that the project will take 3 years to complete. All key implementers at the national, district and community levels will be involved as shown below: